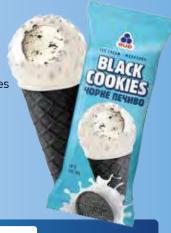

### "POMEGRANATE"

ICE CREAM CONE 70 G / 110 ML

Strawberry flavoured ice cream with pomegranate sauce coated with the chocolate glaze.

"BLACK COOKIES"

ICE CREAM CONE 70 G / 110 ML

Black cookies: the delicate ice cream with pieces of the fragrant black cookies in a stylish black cone!

18  192

280 **.** \_\_\_\_\_ **IC48** 

18 192 280 **\*** 

NEW

Classic vanilla ice cream with cherry sauce covered

in white chocolate with sublimated cherries.

20 234 

\* -\_\_\_\_\_\_