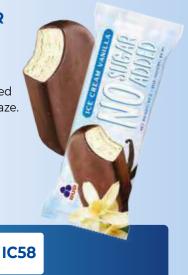

#### "VANILLA" ICE **CREAM NO SUGAR ADDED**

STICK ICE CREAM 60 G / 80 ML

144

•

220

\_\_\_\_\_\_

30

Sugar-free vanilla flavoured ice cream in chocolate glaze.