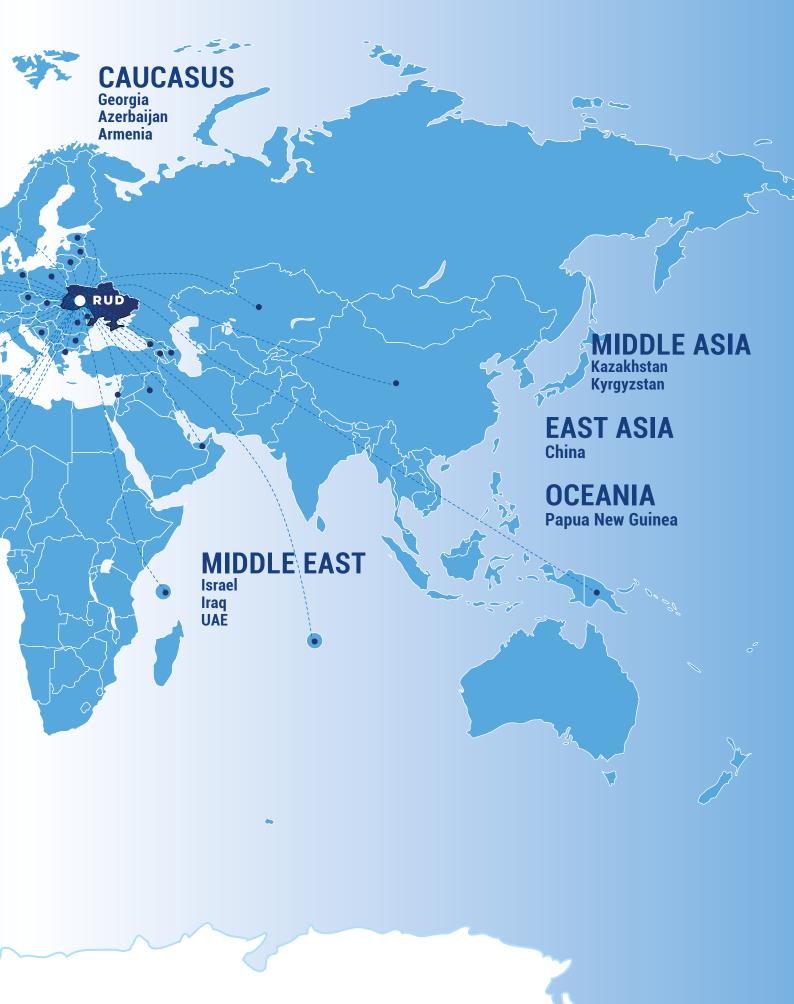

our Ice Cream under our brand name RUD™ or as a Private Label product according to customers' individual needs. Our product range is continuously revised to be in step with global trends. We use fresh milk and own-produced cream as main components, as well as the best other ingredients from all over the world.

Please have a look through our catalogue and our product range – we are positive that you will find the products meeting your highest expectations!

Best regards, RUD™ team

The biggest Ukrainian manufacturer of ice cream market share 30%

Storage facilities with a total capacity of more than 20,000 pallets



60,000

Points of sale
Full coverage
from Retail
to HoReCa



## **EXPORT GEOGRAPHY: EUROPE**





# RUD

## **EXPORT GEOGRAPHY: WORLD**



## **EXPORT GEOGRAPHY: WORLD**







### **CERTIFICATION**

In order to guarantee the quality and safety of products, the Company has implemented the HACCP provisions and Food Safety Management System complying with the requirements of the BRC Global Standard for Food Safety, ISO 22000, and FSSC 22000 standards.

Additionally, each production lot is subject to a microbiological analysis performed by our modern factory laboratory, which results can be traced at any time. The laboratory is also in charge of the regular monitoring of sanitary conditions of the manufacturing process.

The Company is a holder of the following certificates and licenses: ISO-Certificates (ISO 9001:2001, ISO 14000:2004, ISO 22000:2005), BRC Certificate (Global Standard for Food Safety), HALAL Certificate, and ORGANIC STANDARD CERTIFICATE.