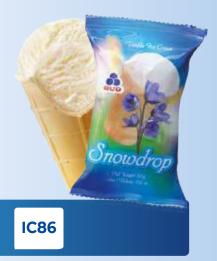

#### "SNOWDROP"

**ICE CREAM** IN WAFER CUP 60 G / 150 ML

"Snowdrop" is a delicate milky ice cream.