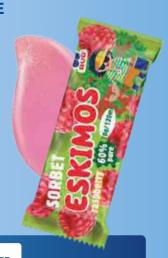

#### **"ESKIMOS SMOOTHIE** RASPBERRY"

**SORBET** 70 G / 120 ML

Enjoy 60% of natural raspberry, which is very tasty and rich in vitamins A, B, C, and amino acids. Tasty and useful that's your choice!

30

CHOCOLATE COATED 80 G / 140 ML