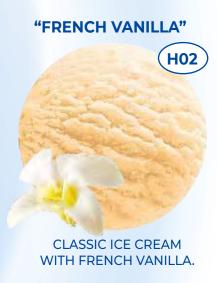

l organic ingredients to create our delicious dairy organic ice cream.

- Only natural organic ingredients
- GMO-free
- No artificial colours or flavours

**ALWAYS CERTIFIED ORGANIC** 

Standard equivalent to Reg. (EC) No 834/07 & 889/08.







**UA-BIO-108** 

## **HORECA**



A particular segment of our offer is devoted to scooping ice cream — so-called "HORECA" products (from Hotels-Catering-Restaurants). We have a wide variety of high-quality products of such type available for supply in plastic trays.



#### 5,000 ml: Units per carton -1 Cartons on pallet (Road) - 132 Cartons on pallet (Sea) – 180

4,000 ml: Units per carton - 2 Cartons on pallet (Road) -84 Cartons on pallet (Sea) – 180



2,000 ml: Units per carton - 4 Cartons on pallet (Road) - 78 Cartons on pallet (Sea) – 128







"BLACK COOKIES"



**TENDER WHITE ICE CREAM** WITH PIECES OF FRAGRANT **BLACK COOKIES.** 

"DARK CHOCOLATE"



**CLASSIC CHOCOLATE ICE CREAM** WITH CHOC INCLUSIONS.

### "PISTACHIO"

AND SOFT CARAMEL.



**ICE CREAM** WITH DELICIOUS PISTACHIO



# **HORECA**

#### "STRAWBERRY"



TENDER ICE CREAM WITH RICH FLAVOURED AROMA OF RED-RIPE STRAWBERRIES.

#### "MELON"



RICH FLAVOURED CRIMEAN MELON ICE CREAM.

#### "WILD BERRIES"



BERRY ICE CREAM WITH WILD BERRIES.

#### "BUBBLE GUM"



ICE CREAM WITH BANANA, STRAWBERRY, VANILLA AND BUBBLE GUM FLAVOUR.

#### "BLUE ANGEL"



ICE CREAM WITH THE FLAVOUR OF THE "BLUE CURAÇAO" SOFT COCKTAIL.

#### "MANGO" SORBET



ICE CREAM
WITH FULL-FLAVOURED
MANGO FLAVOUR.

#### "BRAZILIAN LIME" SORBET



ICE CREAM
WITH FRESH, EXOTIC NOTES
OF BRAZILIAN LIME.