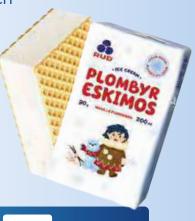

## **ICE CREAM SANDWICH**

90 G / 200 ML

Classic cream ice. The most popular ice cream brand in Ukraine.