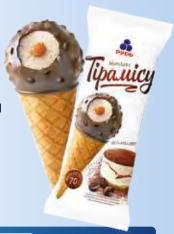

#### "TIRAMISU" ICE CREAM CONE 70 G / 110 ML

Taste Tiramisu dessert embodied in ice cream! Delicate coffee ice cream with caramel sauce covered with chocolate icing with coffee crumbs.