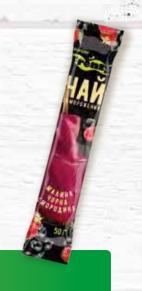

WC02

FROZEN TEA "RASPBERRY-SEA BUCKTHORN" 50 G / 45 ML

FROZEN TEA "RASPBERRY-BLACK CURRANTS" 50 G / 45 ML

FROZEN TEA "SEA BUCKTHORN-GINGER" 50 G / 45 ML

35 **≅** 

VT02

**VT03** 