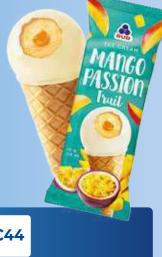

#### **"ESKIMOS MANGO -PASSION FRUIT"**

ICE CREAM IN WAFER CUP (FLOW PACK PACKAGE) 80G / 150 ML

Classic ice cream in waffer cup with mango pieces and passion fruit jam.

30 128 180 **IC26** \*\* \* \_\_\_\_\_