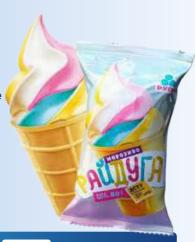

#### "RAINBOW"

**ICE CREAM** IN WAFER CUP 80 G / 150 ML

A rainbow of flavours ice cream with the taste of chewing gum in a wafer cup. Bright tastes, bright colours, bright emotions!

| 18 | 144 | 200 | IC85 |
|----|-----|-----|------|
|    | *   |     | 1085 |