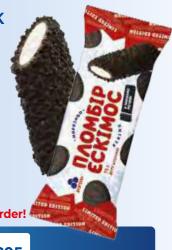

40 192 304 **IC01** 

"ESKIMOS" PLOMBYR STICK ICE CREAM, **CHOCOLATE COATED** 80 G / 140 ML

True classics! Plombyr ice cream covered with the solid chocolate coating the most cherished child's wish of happiness. This kind of ice cream is known for the specific origin and is packaged into special packing paper.

30 144

\*

\* .....

180

IC02

"ESKIMOS" CHOCOLATE **PLOMBYR** 

\_\_\_\_\_\_

STICK ICE CREAM. **CHOCOLATE COATED** 80 G / 140 ML

\*

It is evident that there's never too much of the chocolate! That's the idea! Taste the chocolate plombyr ice cream covered with chocolate made under a specific recipe. Blend into chocolate pleasure!