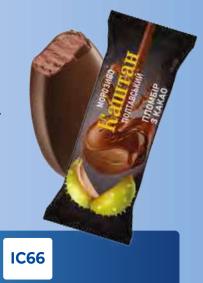

#### "POLTAVSKYI KASHTAN WITH COCOA"

STICK ICE CREAM 70 G / 120 ML

Delicate ice cream with cocoa in soft glaze.

30 144 220

\_\_\_\_\_

#### 30 **≅**

144