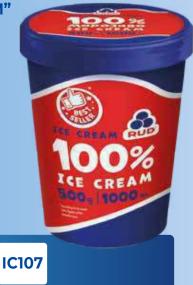

#### **"100% ICE CREAM" ICE CREAM**

500 G / 1,000 ML

"100% Ice Cream" classic ice cream based on high-quality cream.

#### "100% ICE CREAM" 500 G / 1,000 ML

Classic cream ice. The most popular ice cream brand in Ukraine.