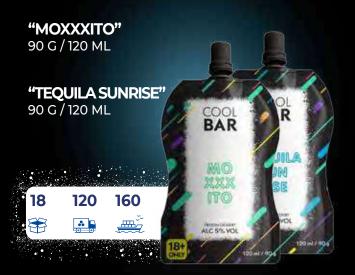

# DESSERT FROZEN WITH ALCOHOL «COOL BAR»

THE EMBODIMENT OF WORLD-FAMOUS COCKTAILS IN AN ALCOHOLIC DESSERT