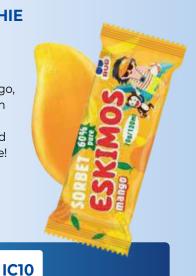

#### **"ESKIMOS SMOOTHIE** MANGO"

**SORBET** 70 G / 120 ML

30

Enjoy 60% of natural mango, which is very tasty and rich in vitamins A, B, C, and amino acids. Tasty and useful — that's your choice!

144

\*

220