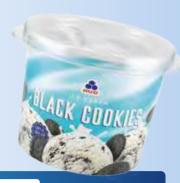

#### "BLACK COOKIES"

ICE CREAM 90 G / 180 ML

New taste of this ice cream with pieces of black cookies will surprise you to the upside!

18 128 200

\_\_\_\_\_

IC105

## "BLACK COOKIES"

**ICE CREAM** 500 G / 1,000 ML

An appetising contrast of taste, texture and colour - tender white ice cream with pieces of fragrant black cookies. Try the fashion trend embodied in a classic dessert!