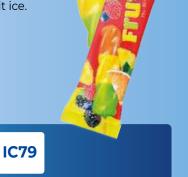

#### "FRUTSIK" (ENG. FRUIT-JUICE) **FRUIT ICE** 75 G / 80 ML

A combination of the tropical fruit flavours realised through the fruit ice.

128 40 128 220 \* \* \_\_\_\_\_\_