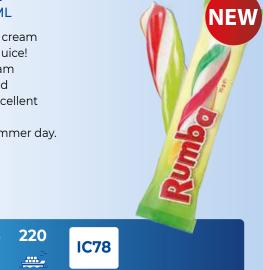

#### "RUMBA" 75 G / 80 ML

A mix of ice cream and frozen juice! This ice cream is considered to be the excellent freshener on a hot summer day.

**IC76** 