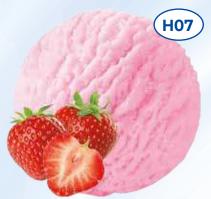

#### "STRAWBERRY"

TENDER ICE CREAM WITH RICH FLAVOURED AROMA OF RED-RIPE STRAWBERRIES.