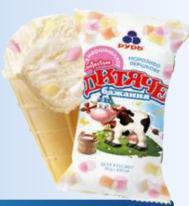

## "ESKIMOS WITH STRAWBERRIES"

ICE CREAM IN WAFER CUP (PAPER PACKAGE) 65 G / 130 ML

Plombyr ice cream with a swirl of pieces of strawberries and tender strawberry jam.