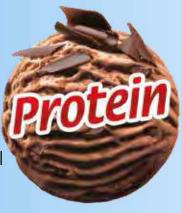

## **PROTEIN**ICE CREAM

Ice cream
with high
protein content.
Protein content
is 20% of the total
energy value