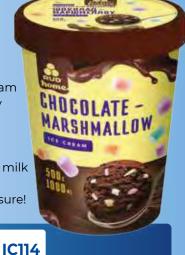

#### "CHOCOLATE & **MARSHMALLOW**"

**ICE CREAM** 500 G / 1,000 ML

Perfect combination of the chocolate ice cream with orange, strawberry and peach flavoured marshmallow of different colors and refined condensed milk based sweet sauce.