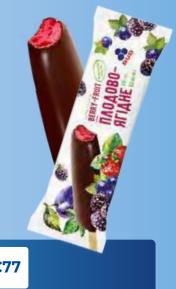

#### **BERRY-FRUIT** STICK ICE CREAM 100 G / 120 ML

Frozen mashed mix of blended apples, raspberries, black currants, and strawberries covered with real soft chocolate.

| 30 | 176 | 180 | IC77 |  |
|----|-----|-----|------|--|
|    |     |     | 1077 |  |