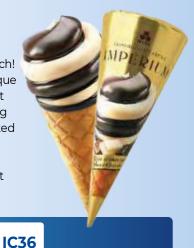

## "IMPERIUM THREE CHOCOLATES"

ICE CREAM CONE 100 G / 150 ML

Chocolate is never too much! It is indeed the case! A unique offer for chocolate dessert lovers. This is finger licking good! This is a sophisticated combination of three chocolates embodied in chocolate coated sweet wafer cone.