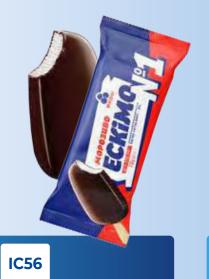

#### "NO. 1" ESKIMO STICK ICE CREAM

70 G / 120 ML

Classic white vanilla ice cream, chocolate coated.