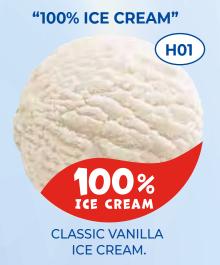

#### **"100% ICE CREAM" ICE CREAM**

120 G / 250 ML

Classic ice cream based on high-quality cream.

#### **"100% ICE CREAM" ICE CREAM**

500 G / 1,000 ML

"100% Ice Cream" classic ice cream based on high-quality cream.

#### "100% ICE CREAM" 500 G / 1,000 ML

Classic cream ice. The most popular ice cream brand in Ukraine.