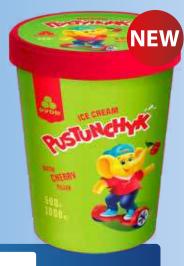

#### "PUSTUNCHYK" **CHERRY**

**ICE CREAM** 500 G / 1,000 ML

Classic ice cream with cherry sauce in a family bucket.