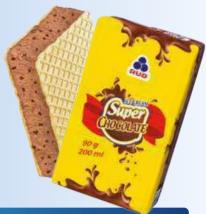

#### "SUPER CHOCOLATE"

STICK ICE CREAM, **CHOCOLATE COATED** 70 G / 120 ML

Taste the chocolate plombyr ice cream coated with chocolate cooked under special recipe. Blend into chocolate pleasure!

30 144 220 \* حَسني