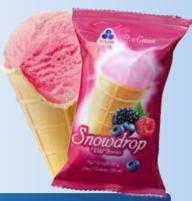

#### "SNOWDROP -WILD BERRIES"

**72** 

•

180

\_\_\_\_\_\_

**ICE CREAM** IN WAFER CUP 60 G / 150 ML

50

Taste a dessert composition with the flavour of wild berries. It is so delicious, refreshing, and having a slight sour savour.

50 **72** 180 **IC88** \* \_\_\_\_\_\_