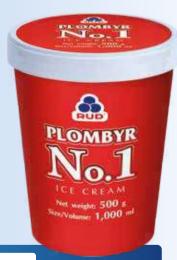

#### "PLOMBYR N1"

**ICE CREAM** 500 G / 1,000 ML

Net on high quality cream sundae in a cardboard bucket.

6 90

•

180 <u>\_.....</u>

6  90 180

<u>.</u>