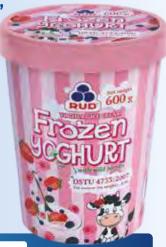

#### "FROZEN YOGHURT"

WITH WILD BERRIES 600 G / 1,000 ML

This tender yoghurt ice cream with wild berries is a sophisticated dessert to be loved by anybody.

6  90 \* 180 \_\_\_\_\_\_

6  90 \* 180 <u>....</u>

**IC110** 