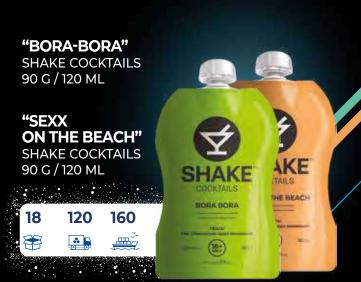

# DESSERT FROZEN WITH ALCOHOL «COOL BAR»

THE EMBODIMENT OF WORLD-FAMOUS COCKTAILS IN AN ALCOHOLIC DESSERT