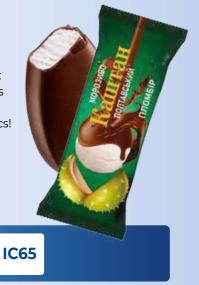

#### "POLTAVSKYI KASHTAN"

STICK ICE CREAM 70 G / 120 ML

Delicate ice cream in soft glaze — instant freshness on a hot day.

Enjoy your favorite classics!

#### "POLTAVSKYI KASHTAN WITH COCOA"

STICK ICE CREAM 70 G / 120 ML

Delicate ice cream with cocoa in soft glaze.

30 144 220

\_\_\_\_\_

#### 30 **≅**

144