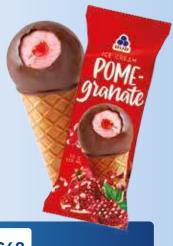

### "POMEGRANATE"

ICE CREAM CONE 70 G / 110 ML

Strawberry flavoured ice cream with pomegranate sauce coated with the chocolate glaze.

"BLACK COOKIES"

ICE CREAM CONE 70 G / 110 ML

Black cookies: the delicate ice cream with pieces of the fragrant black cookies in a stylish black cone!