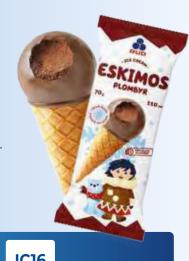

#### "ESKIMOS"

30

ICE CREAM CONE 90 G / 120 ML

Put the clock back to your childhood days and feel the dairy cream taste of your favourite plombyr ice cream in the sweet wafer cone. Delicious ice cream packed in parchment paper that is extremely unusual for today.

20 96 280

IC14