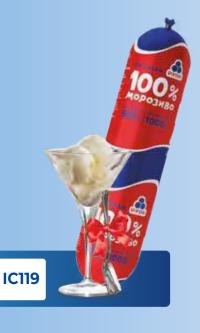

#### "100% ICE CREAM" 500 G / 1,000 ML

Classic cream ice. The most popular ice cream brand in Ukraine.