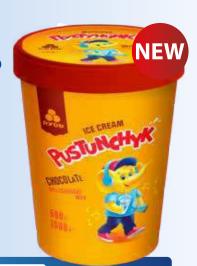

#### "PUSTUNCHYK" **CHERRY**

**ICE CREAM** 500 G / 1,000 ML

Classic ice cream with cherry sauce in a family bucket.