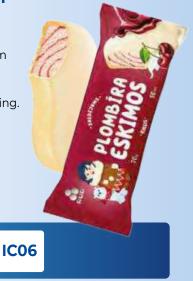

40 192 304 **IC01** 

"ESKIMOS" PLOMBYR STICK ICE CREAM, **CHOCOLATE COATED** 80 G / 140 ML

True classics! Plombyr ice cream covered with the solid chocolate coating the most cherished child's wish of happiness. This kind of ice cream is known for the specific origin and is packaged into special packing paper.