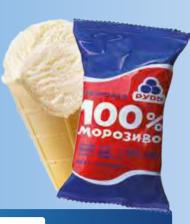

#### **"100% ICE CREAM" ICE CREAM**

120 G / 250 ML

Classic ice cream based on high-quality cream.