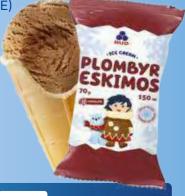

30 144

\*

\* .....

180

IC02

"ESKIMOS" CHOCOLATE **PLOMBYR** 

\_\_\_\_\_\_

STICK ICE CREAM. **CHOCOLATE COATED** 80 G / 140 ML

\*

It is evident that there's never too much of the chocolate! That's the idea! Taste the chocolate plombyr ice cream covered with chocolate made under a specific recipe. Blend into chocolate pleasure!