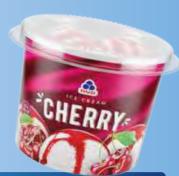

#### "CHERRY"

ICE CREAM 90 G / 180 ML

Cherry ice cream with sweet cherry sauce.

#### "PUSTUNCHYK" **CHERRY**

**ICE CREAM** 500 G / 1,000 ML

Classic ice cream with cherry sauce in a family bucket.