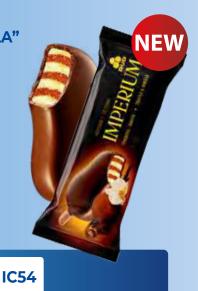

#### "IMPERIUM **TRUFFLE - VANILLA"** STICK ICE CREAM

70 G / 120 ML

A mix of vanilla ice cream and truffle-flavoured ice cream covered with chocolate coating.

144

\* -

220

\_\_\_\_\_\_

20