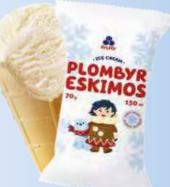

40 192 304 **IC01** 

"ESKIMOS" PLOMBYR STICK ICE CREAM, **CHOCOLATE COATED** 80 G / 140 ML

True classics! Plombyr ice cream covered with the solid chocolate coating the most cherished child's wish of happiness. This kind of ice cream is known for the specific origin and is packaged into special packing paper.

30 144

\*

\* .....

180

IC02

"ESKIMOS" CHOCOLATE **PLOMBYR** 

\_\_\_\_\_\_

STICK ICE CREAM. **CHOCOLATE COATED** 80 G / 140 ML