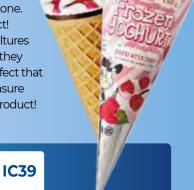

#### "FROZEN YOGHURT"

ICE CREAM CONE WITH RASPBERRIES 150 G / 220 ML

Frozen yoghurt with rich flavoured fruit filler in a crispy wafer cone.

Tasty and nutritious product!

Since live frozen yoghurt cultures appeared in the organism, they have a health-improving effect that is accompanied by the pleasure you feel when eating this product!