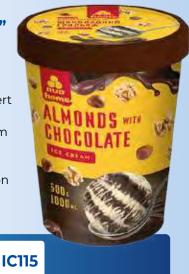

#### "ALMONDS WITH CHOCOLATE"

\_\_\_\_\_\_

**ICE CREAM** 500 G / 1,000 ML

\*

6

The combination of the "Napoleon" dessert