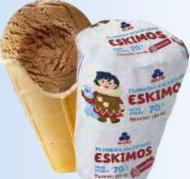

#### "ESKIMOS VANILLA" & "ESKIMOS **CHOCOLATE**"

**CHOCOLATE COATED** ICE CREAM 70 G / 110 ML

Tender and pleasant real milk product combines refined taste and modern manufacturing technology. Hand-wrapped in foil, recalls memories from the good old days.