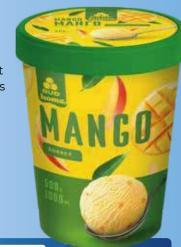

#### "MANGO"

**ICE CREAM** 500 G / 1,000 ML

<u>...</u>

Gentle ice cream-sorbet with exotic mango gives a special freshness and a pleasant light sourness. Enjoy: this juicy tropical dessert is created for a sunny mood!

| 5 | 90 | 180 | 16116 |
|---|----|-----|-------|
| * |    |     | IC116 |