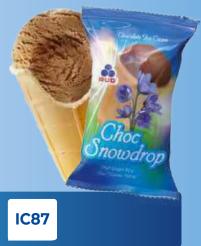

#### "SNOWDROP" **CHOCOLATE ICE CREAM**

IN WAFER CUP 60 G / 150 ML

Delicate chocolate ice cream.

**72** 

\*