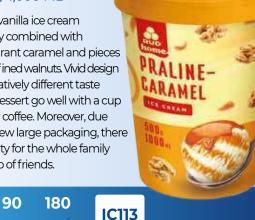

#### "PRALINE & CARAMEL"

**ICE CREAM** 500 G / 1,000 ML

Tender vanilla ice cream perfectly combined with the fragrant caramel and pieces of the refined walnuts. Vivid design and creatively different taste of this dessert go well with a cup of tea or coffee. Moreover, due to the new large packaging, there is a plenty for the whole family or group of friends.