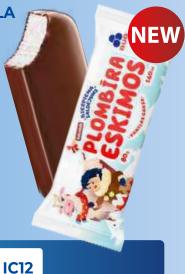

his is a perfect choice for the classics devotees!



#### "ESKIMOS"

144

\*

180

\_\_\_\_\_\_

FRUIT ICE 75 G / 80 ML

30

A combination of the tropical fruit flavours realised through the fruit ice.



30 144 180 \* \_\_\_\_\_\_\_

40 128 220 \* \_\_\_\_\_

**IC09** 

#### **"ESKIMOS SMOOTHIE** MANGO"

**SORBET** 70 G / 120 ML

30

Enjoy 60% of natural mango, which is very tasty and rich in vitamins A, B, C, and amino acids. Tasty and useful — that's your choice!

144

\*

220

444



#### **"ESKIMOS SMOOTHIE** RASPBERRY"

**SORBET** 70 G / 120 ML

Enjoy 60% of natural raspberry, which is very tasty and rich in vitamins A, B, C, and amino acids. Tasty and useful that's your choice!



30







CHOCOLATE COATED 80 G / 140 ML

Ice cream with 35% of curd covered by glaze.

144

180

30



# "ESKIMOS" CHOCOLATE CREAM CHEESE CHOCOLATE COATED

CHOCOLATE COATED ICE CREAM 80 G / 140 ML

Chocolate ice cream with 35% of curd covered by glaze.

144

\* -

180

\_\_\_\_\_\_







#### "ESKIMOS"

30

ICE CREAM CONE 90 G / 120 ML

Put the clock back to your childhood days and feel the dairy cream taste of your favourite plombyr ice cream in the sweet wafer cone. Delicious ice cream packed in parchment paper that is extremely unusual for today.

20 96 280

IC14

#### "ESKIMOS"

ICE CREAM CONE 70 G / 110 ML

Classic plombyr ice cream coated with the chocolate glaze.



It is never too much of chocolate! Chocolate plombyr ice cream in a crispy cone coated with the chocolate glaze.

"ESKIMOS

**CHOCOLATE**"

ICE CREAM CONE 70 G / 110 ML



IC15



280

## **IMPULSE ICE CREAM SANDWICH**