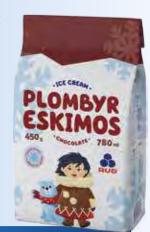

#### "ESKIMOS" CHOCOLATE PLOMBYR

ICE CREAM IN PAPER BAG 450 G / 780 ML

Real plombyr ice cream with rich chocolate taste. 450 grams of pleasure for the devotees of chocolate!

| 6 | 112 | 180 |
|---|-----|-----|
|   |     |     |