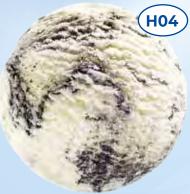

"BLACK COOKIES"

**TENDER WHITE ICE CREAM** WITH PIECES OF FRAGRANT **BLACK COOKIES.** 

"DARK CHOCOLATE"

**CLASSIC CHOCOLATE ICE CREAM** WITH CHOC INCLUSIONS.