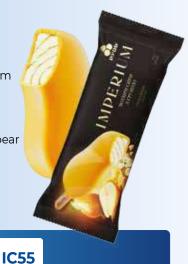

#### "IMPERIUM **TRUFFLE - VANILLA"** STICK ICE CREAM

70 G / 120 ML

A mix of vanilla ice cream and truffle-flavoured ice cream covered with chocolate coating.

144

\* -

220

\_\_\_\_\_\_

20