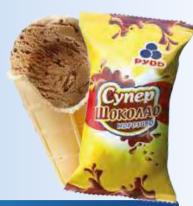

#### "SUPER CHOCOLATE"

STICK ICE CREAM, **CHOCOLATE COATED** 70 G / 120 ML

Taste the chocolate plombyr ice cream coated with chocolate cooked under special recipe. Blend into chocolate pleasure!

30 144 220 \* حَسني