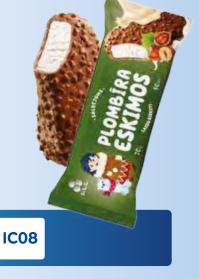

## **"ESKIMOS WITH**

144

180

\_\_\_\_\_

30

**HAZELNUTS**" STICK ICE CREAM 70 G / 90 ML

The luxurious taste of chocolate-coated hazelnuts complements the taste of plombyr ice ream!

This is a perfect choice for the classics devotees!