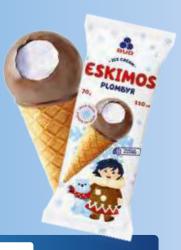

#### "ESKIMOS"

ICE CREAM CONE 70 G / 110 ML

Classic plombyr ice cream coated with the chocolate glaze.

It is never too much of chocolate! Chocolate plombyr ice cream in a crispy cone coated with the chocolate glaze.

"ESKIMOS

**CHOCOLATE**"

ICE CREAM CONE 70 G / 110 ML

IC15

280