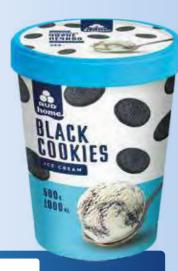

## "BLACK COOKIES"

**ICE CREAM** 500 G / 1,000 ML

An appetising contrast of taste, texture and colour - tender white ice cream with pieces of fragrant black cookies. Try the fashion trend embodied in a classic dessert!