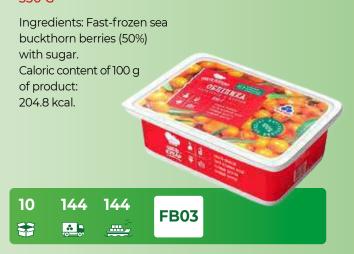

r strong immunity. It contains ground cranberries, pieces of orange and lemon, as well as a pinch of cinnamon, giving a special accent to the vivid taste of berries and fruits.



40 

**VT08** 



# FRESH FROZEN BERRIES GROUND WITH SUGAR



# **CRANBERRY & LEMON,**GROUND WITH SUGAR 350 G

Ingredients:
white crystalline sugar,
ground cranberries (40%),
ground lemons (10%).
Caloric content
of 100 g of product:
208.1 kcal.

10 144 144

FB01

- Only natural ingredients.
- No colours, flavours or preservatives.
- Freshly frozen product keeps all natural properties.

### RASPBERRY & ORANGE,

GROUND WITH SUGAR 350 G

Ingredients:
white crystalline sugar,
ground raspberries (35%),
ground orange (15%).
Caloric content
of 100 g
of product: 215.4 kcal.

# **SEA BUCKTHORN,** GROUND WITH SUGAR 350 G



# **WILD BERRIES,**GROUND WITH SUGAR 350 G

\*

\_\_\_\_\_\_

Ingredients: white crystalline sugar, ground raspberries (25%), ground blackberries (13%), ground cranberries (7%), ground blueberries (5%).

Caloric content of 100 g of product: 206.5 kcal.





## **FROZEN PASTRIES**

### YEASTED DOUGH

900 G

Ingredients: Fancy white wheat flour, Potable water, Butterine, "Extra" table salt, Yeast-powder, Dough conditioner, Powdered eggs and Nature-identical flavouring agent "Vanillin". GMO-free product.



#### YEASTED DOUGH

450 G

Ingredients: Fancy white wheat flour, Potable water, Butterine, "Extra" table salt, Yeast-powder, Dough conditioner, Powdered eggs and Nature-identical flavouring agent "Vanillin". GMO-free product.



12 **₩** 

FP01

24 **₩** 

FP02

#### **ROLLED PASTRY**

9