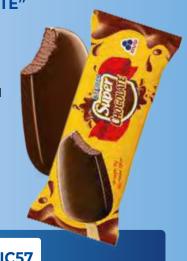

#### "SUPER CHOCOLATE"

STICK ICE CREAM, **CHOCOLATE COATED** 70 G / 120 ML

Taste the chocolate plombyr ice cream coated with chocolate cooked under special recipe. Blend into chocolate pleasure!

30 144 220 \* حَسني

**IC57** 