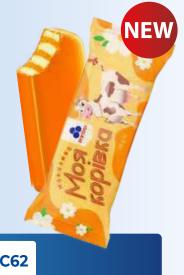

#### "MY COW" STICK ICE CREAM 65 G / 90 ML

Caramel ice cream, covered in caramel coating with caramel sauce.

NEW

20

NEW

144 220

\_\_\_\_\_

**IC62** 

.

20

144

\_\_\_\_\_\_

220

**IC61** 