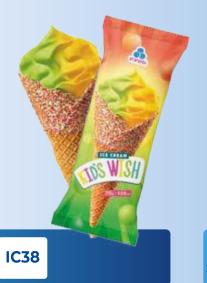

300

\_\_\_\_\_

16 192

IC37

192

\*

"KID`S WISH" ICE CREAM CONE 70 G / 110 ML

16

器

18

\*

The exotic taste of tutti-frutti flavoured chewing gum in a crispy cone with strawberry sauce.