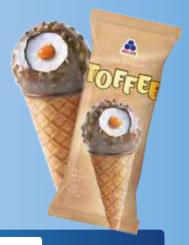

#### "TOFFEE" **ICE CREAM CONE** 70 G / 110 ML

Tender vanilla ice cream with "Toffee" caramel syrup.

18 畚 192 280 •

\_\_\_\_\_

**IC46** 

18 192 280 \_\_\_\_\_

**IC47** 