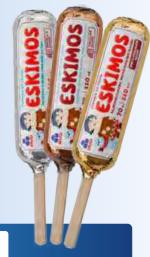

#### "ESKIMOS VANILLA" & "ESKIMOS **CHOCOLATE**"

**CHOCOLATE COATED** ICE CREAM 70 G / 110 ML

Tender and pleasant real milk product combines refined taste and modern manufacturing technology. Hand-wrapped in foil, recalls memories from the good old days.