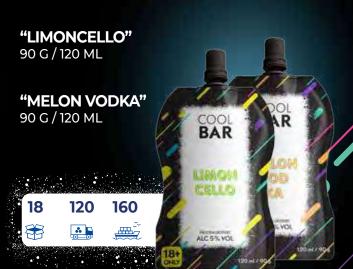

# DESSERT FROZEN WITH ALCOHOL «COOL BAR»

THE EMBODIMENT OF WORLD-FAMOUS COCKTAILS IN AN ALCOHOLIC DESSERT