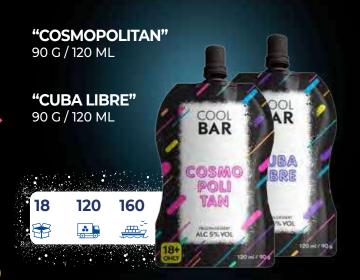

# DESSERT FROZEN WITH ALCOHOL «COOL BAR»

THE EMBODIMENT OF WORLD-FAMOUS COCKTAILS IN AN ALCOHOLIC DESSERT