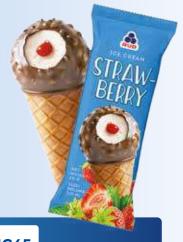

## "ESKIMOS WITH STRAWBERRIES"

ICE CREAM IN WAFER CUP (PAPER PACKAGE) 65 G / 130 ML

Plombyr ice cream with a swirl of pieces of strawberries and tender strawberry jam.

#### **"ESKIMOS WITH** STRAWBERRIES"

ICE CREAM IN WAFER CUP (FLOW PACK PACKAGE) 80 G / 150 ML

Such a long-expected ice cream novelty! Your favourite line continued! Cream ice with a swirl of pieces of fragrant strawberries and tender strawberry jam.