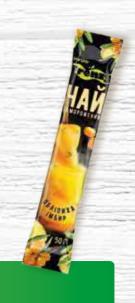

WC02

FROZEN TEA "RASPBERRY-SEA BUCKTHORN" 50 G / 45 ML

FROZEN TEA "RASPBERRY-BLACK CURRANTS" 50 G / 45 ML

FROZEN TEA "SEA BUCKTHORN-GINGER" 50 G / 45 ML

35 **≅** 

VT02

**VT03** 