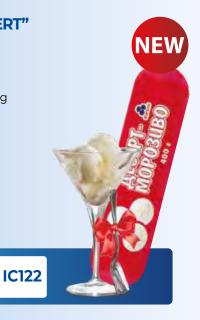

"ICE CREAM DESSERT"

180

\_\_\_\_\_\_

**ICE CREAM** 400 G / 750 ML

84

**...** 

9

9

84

**♣** 

180

\_\_\_\_\_\_

Classic ice cream in an attractive packaging weighing 400 g.