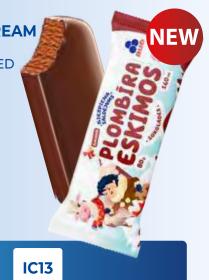

40 192 304 **IC01** 

"ESKIMOS" PLOMBYR STICK ICE CREAM, **CHOCOLATE COATED** 80 G / 140 ML

True classics! Plombyr ice cream covered with the solid chocolate coating the most cherished child's wish of happiness. This kind of ice cream is known for the specific origin and is packaged into special packing paper.