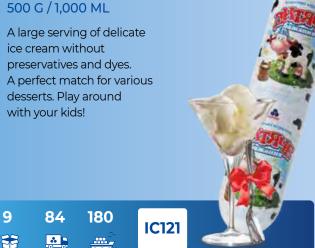

#### "SUPER CHOCOLATE" **ICE CREAM** 500 G / 1,000 ML

Classic chocolate ice cream with tender chocolate chip inclusions.

"KID'S WISH" **ICE CREAM** 

84

180

\_###\_

9

A large serving of delicate ice cream without preservatives and dyes. A perfect match for various desserts. Play around

"ICE CREAM DESSERT"

180

\_\_\_\_\_\_

**ICE CREAM** 400 G / 750 ML

84

**...** 

9

9

84

**♣** 

180

\_\_\_\_\_\_

Classic ice cream in an attractive packaging weighing 400 g.