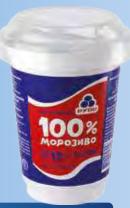

## **"100% ICE CREAM"**

180

**IC81** 

IN WAFER CUP 70 G / 150 ML

Classic cream ice. The most popular ice cream brand in Ukraine.

| 100 |   | 70 G / 150 ML    |
|-----|---|------------------|
|     | 7 | Classic chocolat |