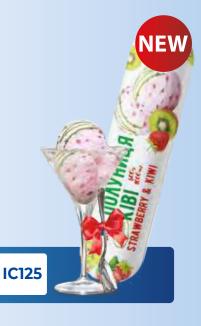

#### "STRAWBERRY & KIWI"

**FRUIT ICE** 85 G / 110 ML

Ice cream with slices of tropical kiwi in strawberry juice glaze. This refreshing composition is created for our most demanding consumers!