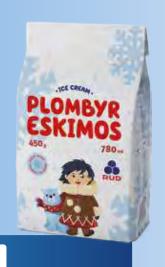

#### "ESKIMOS" PLOMBYR

180

\_\_\_\_\_\_

ICE CREAM IN PAPER BAG 450 G / 780 ML

84

\*

9

Tender dairy cream taste of the favourite plombyr ice cream.