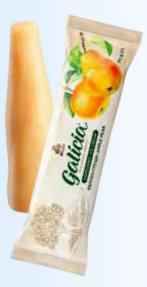

## **«GALICIA»** FRUIT ICE

A unique pear and apple pureebased novelty. Eskimo ice cream in the form of a little bottle. No artificial colours or flavours added. Tasty and healthy!