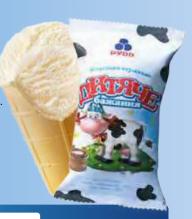

#### "ESKIMOS" PLOMBYR

ICE CREAM IN WAFER CUP (PAPER PACKAGE) 65 G / 130 ML

As in childhood days! Feel the dairy cream taste of your favourite plombyr ice cream. Put the clock back to your childhood days while you enjoy "Eskimos" ice cream!