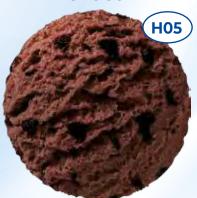

"BLACK COOKIES"

**TENDER WHITE ICE CREAM** WITH PIECES OF FRAGRANT **BLACK COOKIES.** 

"DARK CHOCOLATE"

**CLASSIC CHOCOLATE ICE CREAM** WITH CHOC INCLUSIONS.