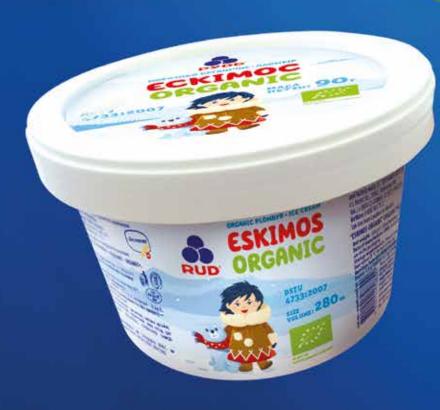

# ORGANIC ICE CREAM -

BROADEN YOUR ICE CREAM HORIZONS WITH THE QUALITY OF THE BEST ORGANIC INGREDIENTS.

The first national organic ice cream certified according to ISO/IEC 170-65 standard. Our product is the first national organic ice cream. We use only the finest natural organic ingredients to create our delicious dairy organic ice cream.

- Only natural organic ingredients
- GMO-free
- No artificial colours or flavours

**ALWAYS CERTIFIED ORGANIC** 

Standard equivalent to Reg. (EC) No 834/07 & 889/08.

**UA-BIO-108** 