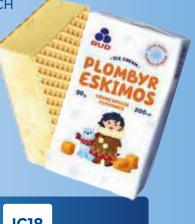

#### "ESKIMOS"

ICE CREAM SANDWICH 90 G / 200 ML

Tender plombyr ice cream made following a special recipe. Your favourite classics!

224 25

器

360 **\*** \_\_\_\_\_

**IC17** 

"ESKIMOS" **CRÈME-BRULEE** 

ICE CREAM SANDWICH 90 G / 200 ML

Time-honored format of the classic crème-brulee flavour.

25 

224 360 . \_\_\_\_\_\_

**IC18** 

#### "ESKIMOS"

**ICE CREAM SANDWICH** 80 G / 160 ML

Try your favourite plombir in a new presentation! A serving consists of two halves of ice cream. One is covered with tender chocolate glaze with nuts and the other is between two slices of flavoured cookies.