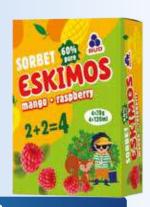

#### "ESKIMOS" SORBET

**FRUITICE** 4 x 70 G / 4 x 120 ML

Enjoy 60% of natural mango and raspberry, which are very tasty and rich in vitamins A, B, C, and amino acids. Tasty and useful — that's your choice!