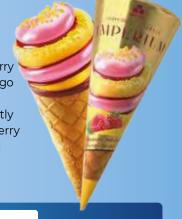

## "MANGO & RASPBERRY"

ICE CREAM CONE 100 G / 150 ML

Tender fruit dessert combining fragrant raspberry and premium tropical mango flavours.

The flavour blend is perfectly completed with the raspberry jam. There is a real tropical delight! Immerse yourself therein!