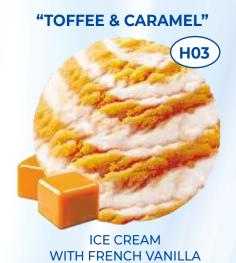

#### "PRALINE & CARAMEL"

**ICE CREAM** 500 G / 1,000 ML

Tender vanilla ice cream perfectly combined with the fragrant caramel and pieces of the refined walnuts. Vivid design and creatively different taste of this dessert go well with a cup of tea or coffee. Moreover, due to the new large packaging, there is a plenty for the whole family or group of friends.