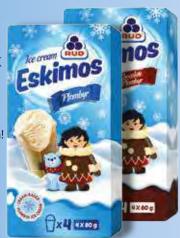

#### **ESKIMOS VANILLA** & ESKIMOS **CHOCOLATE**

ICE CREAM, MULTIPACK 4 x 80 G / 4 x 150 ML

1. Set of 4 wafer cups filled with vanilla ice cream. Ice cream is never too much! 2. Set of 4 wafer cups filled with chocolate ice cream. Specially for chocolate dessert lovers!