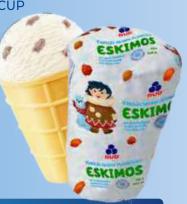

#### "ESKIMOS VANILLA" & "ESKIMOS **CHOCOLATE**"

**CHOCOLATE COATED** ICE CREAM 70 G / 110 ML

Tender and pleasant real milk product combines refined taste and modern manufacturing technology. Hand-wrapped in foil, recalls memories from the good old days.