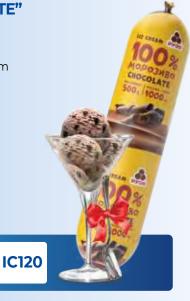

#### "SUPER CHOCOLATE" **ICE CREAM** 500 G / 1,000 ML

Classic chocolate ice cream with tender chocolate chip inclusions.

"KID'S WISH" **ICE CREAM** 

84

180

\_###\_

9

A large serving of delicate ice cream without preservatives and dyes. A perfect match for various desserts. Play around