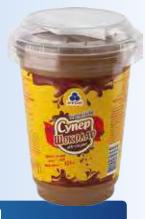

#### "SUPER CHOCOLATE"

**ICE CREAM** 120 G / 250 ML

Classic chocolate ice cream.

| 5 | 150 | 240 |
|---|-----|-----|
| V |     |     |