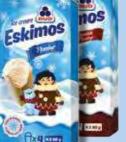

# **"ESKIMOS" PLOMBYR**

STICK ICE CREAM, CHOCOLATE COATED 80 G / 140 ML

True classics! Plombyr ice cream covered with the solid chocolate coating the most cherished child's wish of happiness. This kind of ice cream is known for the specific origin and is packaged into special packing paper.

"ESKIMOS VANILLA" & "ESKIMOS CHOCOLATE" CHOCOLATE COATED ICE CREAM

70 G / 110 ML

Tender and pleasant real milk product combines refined taste and modern manufacturing technology. Hand-wrapped in foil, recalls memories from the good old days.