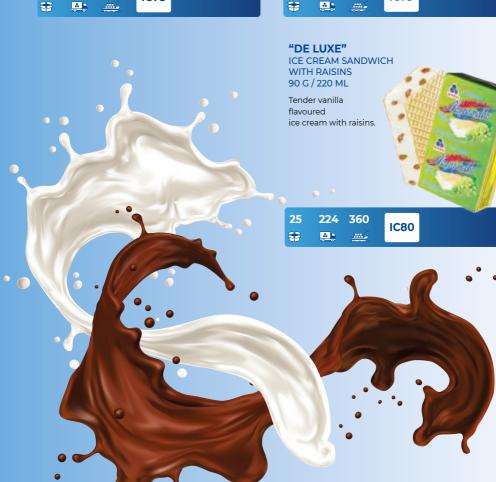

# "ESKIMOS WITH RAISINS"

ICE CREAM IN WAFER CUP (PAPER PACKAGE) 65 G / 130 ML

Plombyr ice cream with raisins in wafer cup.

| 30       | 128 | 180 | IC14 |  |
|----------|-----|-----|------|--|
| <b>*</b> |     |     |      |  |