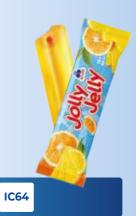

### **"JOLLY JELLY"** STICK ICE CREAM 75 G / 90 ML

Ice cream jelly with orange taste and orange sauce.

| 30       | 224 | 220 | IC63 |  |
|----------|-----|-----|------|--|
| <b>a</b> |     |     | 1005 |  |