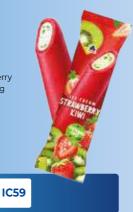

### **"STRAWBERRY &** KIWI" FRUIT ICE 85 G / 110 ML

Ice cream with slices of tropical kiwi in strawberry juice glaze. This refreshing composition is created for our most demanding consumers!

220

30

57

176

\*