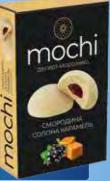

#### MOCHI "SALTED CARAMEL -BLACK CURRANT" ICE CREAM 50 G / 65 ML

A follow-up to the exotic series of unique Japanese desserts. The delicate cake is filled with plombyr ice cream, salted caramel and a fragrant black currant topping.

# MOCHI "SALTED CARAMEL -BLACK CURRANT"

MULTIPACK 240 G / 300 ML (6 PCS × 40 G)

A follow-up to the exotic series of unique Japanese desserts. Each cake is filled with plombyr ice cream, salted caramel and a fragrant black currant topping. Taste it the convenient multipack contains six pieces which is enough for everyone.

6 208 IC96 ≇ ....