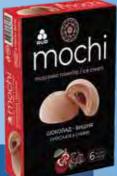

### MOCHI "CHOCOLATE & CHERRY" ICE CREAM

50 G / 65 ML

A bright new product from the exotic series of unique Japanese desserts. The chocolate and rice coating is filled with chocolate ice cream and fragrant cherry jam.

# MOCHI "CHOCOLATE & CHERRY"

MULTIPACK 240 G / 300 ML (6 PCS × 40 G)

A bright new product from the exotic series of unique Japanese desserts is in a multipack of six pieces. The chocolate and rice coating of the cakes is filled with chocolate ice cream and fragrant cherry jam.

| 6 | 208 | IC94 | Y |
|---|-----|------|---|
| - |     | 1094 | 4 |