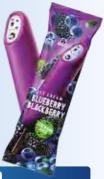

### "BLUEBERRY & BLACKBERRY" FRUIT ICE 85 G / 110 ML

Blueberries will improve your sense of vision, protect against anaemia, strengthen bones, and slow down the ageing process. Blackberries will enhance appetite, settle nerves, and fortify your immunity.

| 30 | 176 | 220 | IC58 |  |
|----|-----|-----|------|--|
| *  |     |     | 1050 |  |