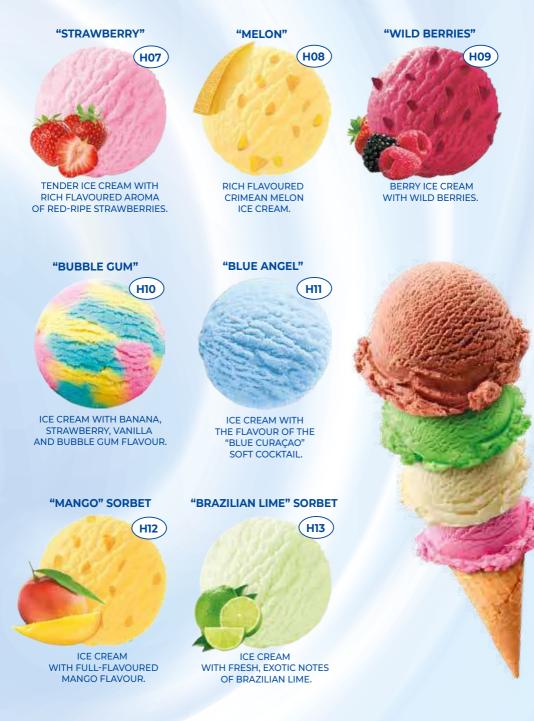

### "ESKIMOS SMOOTHIE MANGO" SORBET 70 G / 120 ML

Enjoy 60% of natural mango, which is very tasty and rich in vitamins A, B, C, and amino acids. Tasty and useful — that's your choice!

30

53

**"ESKIMOS"** FRUIT ICE 75 G / 80 ML

A combination of the tropical fruit flavours realised through the fruit ice.

### "ESKIMOS SMOOTHIE RASPBERRY" SORBET

70 G / 120 ML

Enjoy 60% of natural raspberry, which is very tasty and rich in vitamins A, B, C, and amino acids. Tasty and useful that's your choice!

| 30 | 144     | 220 | IC06 |
|----|---------|-----|------|
| *  | <u></u> |     | 1006 |