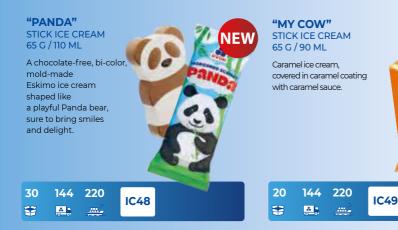

### "IMPERIUM FOUR CHEESE & PEAR" STICK ICE CREAM 70 G / 110 ML

Delicious eskimo ice cream with a taste of Blu, Emmentaler, Mozzarella, and Italian hard cheese coupled with a fragrant pear in a delicate coating

20 144 220 IC47