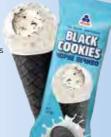

### "BLACK COOKIES" ICE CREAM CONE 70 G / 110 ML

Black cookies: the delicate ice cream with pieces of the fragrant black cookies in a stylish black cone!

**"BLUEBERRY-LAVENDER"** 

ICE CREAM CONE

with lavender ice cream