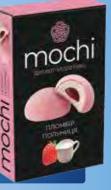

### MOCHI "STRAWBERRY PLOMBIR" ICE CREAM 50 G / 65 ML

Here's a festive dish of Japanese cuisine embodied in ice cream, a kind of Japanese sweets. The cake is made of special rice flour, with plombyr ice cream and strawberry filling inside.

# MOCHI "STRAWBERRY PLOMBIR"

MULTIPACK 240 G / 300 ML (6 PCS × 40 G)

A festive dish of Japanese cuisine embodied in ice cream, a variety of Japanese sweets in a convenient multipack package. The cakes are made from special rice flour, and inside there is ice cream and strawberry filling.

**IC98** 

6 208