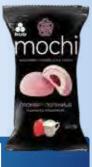

# **ICE CREAM MOCHI**

NEW

moch

| 6<br>∰ | 208 | IC88 | 11110 |
|--------|-----|------|-------|
|        |     |      |       |

**MOCHI "PLOMBYR &** 

A tropical escape in every bite,

with delicate plombyr ice cream.

**IC90** 

MANGO"

MULTIPACK 240 G / 300 ML

 $(6 PCS \times 40 G)$ 

this ice cream dessert combines the flavors

of tropical mangoes

208

\* •

50 G / 65 ML

A tropical escape in every bite, this ice cream dessert combines the flavors of tropical mangoes with delicate plombyr ice cream.