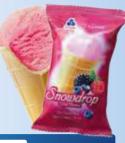

# **"SNOWDROP -**WILD BERRIES" ICE CREAM

IN WAFER CUP 60 G / 150 ML

Taste a dessert composition with the flavour of wild berries. It is so delicious. refreshing, and having a slight sour savour.

| 50 | 72 | 180 | IC74 |  |
|----|----|-----|------|--|
| *  |    |     | IC74 |  |