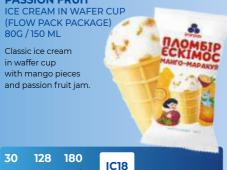

# "ESKIMOS MANGO -PASSION FRUIT"

# "ESKIMOS" CHOCOLATE PLOMBYR

ICE CREAM IN WAFER CUP (FLOW PACK PACKAGE) 70G / 150 ML

A classic chocolate ice cream in a wafer cup. Enjoy!

| 30       | 128     | 180 | IC17 |  |
|----------|---------|-----|------|--|
| <b>*</b> | <u></u> |     |      |  |