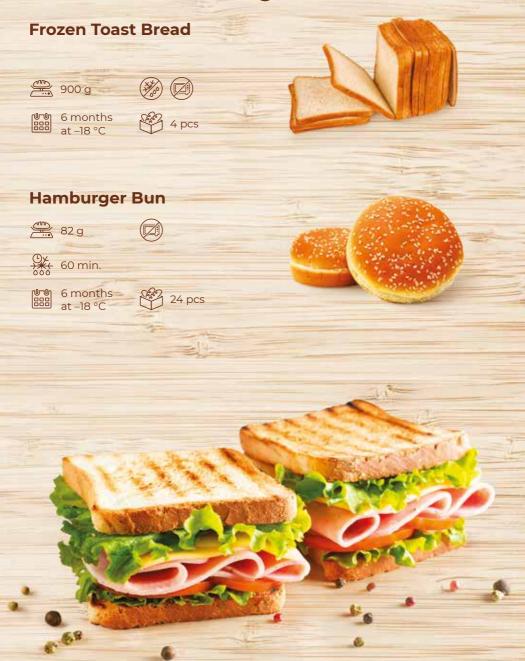

ered eggs and Nature-identical flavouring agent "Vanillin". GMO-free product.



24 FP02

#### ROLLED PASTRY 450 G

Ingredients: Fancy white wheat flour, Potable water, Pastry butterine, "Extra" table salt, Wheat gluten powder, Powdered eggs and Citric acid. GMO-free product.



# PIZZA BASE

24

82

Ready-made frozen universal pizza base. It will allow anyone to quickly and simply bake a traditional pizza with filling, as well as to create your own dish recipe turn your fantasies into a small masterpiece of Italian cuisine!

8

FP06

# RUD

# Bakery Products

# \* Flavory Ciabattas and Ciabattini

#### **Yeastless Ciabatta**



#### **Brown Yeastless Ciabatta**



#### **Yeastless Ciabattini**



#### **Brown Yeastless Ciabattini**

( ×



7-10 min.

20 pcs

# Toast Bread Hamburger Buns



40

# Tender croissants



#### Sandwich Croissant



#### **Dairy Cream Butter Croissant**



#### Vanilla Filled Croissant



#### **Chocolate Filled Croissant**



#### **Caramel Filled Croissant**



#### **Strawberry Filled Croissant**



#### **Raspberry Filled Croissant**



# Tender croissants (multipack)



**Butter Croissant** 





-11-







# **OUR PUBLIC ACTIVITIES**



# Exhibitions in which we regularly participate



Gulfood





# WELCOME TO MEET US:

Gulfood 2024 — February 17–23 PLMA 2024 — May 27–29 Anuga 2025 — October 4–8



UKRAIN





| <br> |
|------|
|      |
|      |
| <br> |
|      |
|      |
|      |
|      |
|      |
|      |
|      |
|      |
|      |
|      |
| <br> |
|      |
|      |
| <br> |
|      |
|      |
| <br> |
|      |
|      |
|      |
|