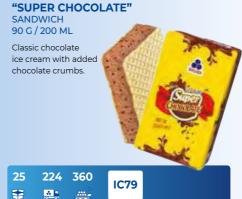

### "100% ICE CREAM" IN WAFER CUP

70 G / 150 ML

Classic cream ice. The most popular ice cream brand in Ukraine.

"SUPER CHOCOLATE" ICE CREAM IN WAFER CUP 70 G / 150 ML Classic chocolate

ice cream with chocolate chips.

128

180

\_\_\_\_\_\_

128

\*

180

Special offer for kids! Tender high-fat ice cream free of flavours, colours, and preservatives.