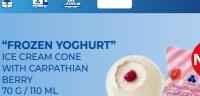

Frozen yogurt with Carpathian berry jam in a sweet crispy wafer cone. Now with a weight of 70 g!

NEW

18 192 280 **IC40** \* -\_\_\_\_\_\_