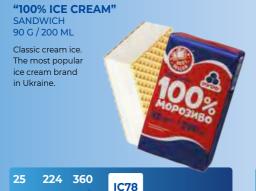

### "100% ICE CREAM" IN WAFER CUP

70 G / 150 ML

Classic cream ice. The most popular ice cream brand in Ukraine.

"SUPER CHOCOLATE" ICE CREAM IN WAFER CUP 70 G / 150 ML Classic chocolate

ice cream with chocolate chips.