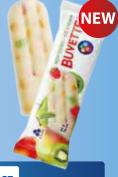

### **"SOUR TONGUE"** STICK ICE CREAM

100 G / 120 ML

A vibrant and tangy treat, especially for children and teenagers, featuring rich exotic flavors and bright colors.

**"BUVETTE -EXOTIC FRUITS"** STICK ICE CREAM 70 G / 120 ML

A delightful white ice lolly dotted with eye-catching exotic fruit pieces, offering a taste of paradise with every bite.

| 30       | 224 | 220 | IC62 |  |
|----------|-----|-----|------|--|
| <b>*</b> |     |     | 1002 |  |