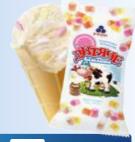

# **"SNOWDROP -**WILD BERRIES" ICE CREAM

IN WAFER CUP 60 G / 150 ML

Taste a dessert composition with the flavour of wild berries. It is so delicious. refreshing, and having a slight sour savour.

| 50 | 72 | 180 | IC74 |  |
|----|----|-----|------|--|
| *  |    |     | IC74 |  |