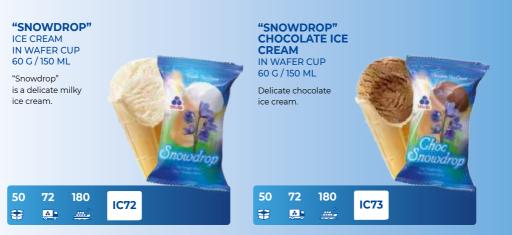

### "FRUTSIK" (ENG. FRUIT-JUICE) FRUIT ICE 75 G / 80 ML

A combination of the tropical fruit flavours realised through the fruit ice.







30

-

30

-

# **IMPULSE ICE CREAM IN WAFER CUPS**

### "100% ICE CREAM" IN WAFER CUP

70 G / 150 ML

Classic cream ice. The most popular ice cream brand in Ukraine.



"SUPER CHOCOLATE" ICE CREAM IN WAFER CUP 70 G / 150 ML Classic chocolate

ice cream with chocolate chips.





128

180

\_\_\_\_\_\_

128

\*

180

Special offer for kids! Tender high-fat ice cream free of flavours, colours, and preservatives.



# "KID'S WISH WITH MARSHMALLOW"

180

......

ICE CREAM IN WAFER CUP 70 G / 150 ML

128

\*

30

Classic cream ice that is made specially for kids. It is added with colourful marshmallows.







# **IMPULSE ICE CREAM IN WAFER CUPS**





# **"SNOWDROP -**WILD BERRIES" ICE CREAM

IN WAFER CUP 60 G / 150 ML

Taste a dessert composition with the flavour of wild berries. It is so delicious. refreshing, and having a slight sour savour.



| 50 | 72 | 180 | IC74 |  |
|----|----|-----|------|--|
| *  |    |     | IC74 |  |

### **"ZOLOTYI KLIUCHYK "** (ENG. THE LITTLE **GOLDEN KEY)**

ICE CREAM IN WAFER CUP 70 G / 150 ML

Combination of tender dairy cream flavoured ice cream and caramel that is loved by all generations. Join and taste unique classics!



### **"PUSTUNCHYK** (ENG. THE FROLICSOME FELLOW)"

**ICE CREAM** IN WAFER CUP WITH CONDENSED MILK 70 G / 150 ML

Kids' favourite ice cream in new presentation! Chocolate ice cream with condensed milk.

| 30 | 96 | 180 | IC77 |
|----|----|-----|------|
| *  |    |     |      |