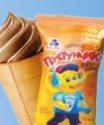

### **"PUSTUNCHYK** (ENG. THE FROLICSOME FELLOW)"

**ICE CREAM** IN WAFER CUP WITH CONDENSED MILK 70 G / 150 ML

Kids' favourite ice cream in new presentation! Chocolate ice cream with condensed milk.

| 30 | 96 | 180 | IC77 |
|----|----|-----|------|
| *  |    |     |      |