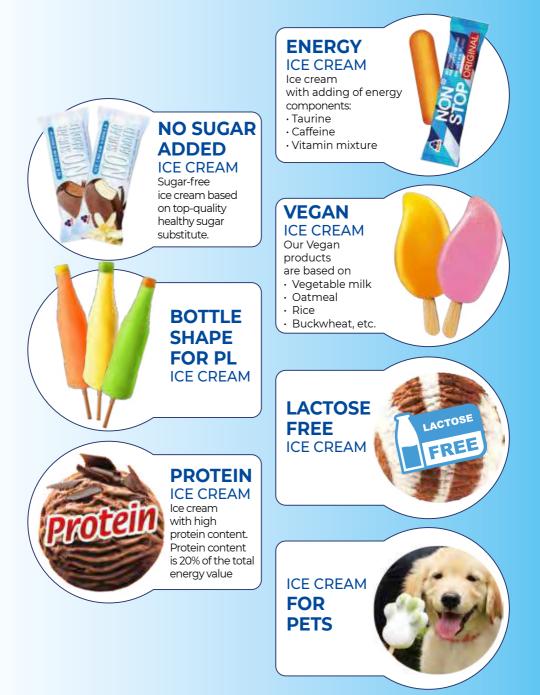

# **UNIQUE ICE CREAM**

# **ORGANIC ICE CREAM** – BROADEN YOUR ICE CREAM HORIZONS WITH THE QUALITY OF THE BEST ORGANIC INGREDIENTS.

The first national organic ice cream certified according to ISO/IEC 170-65 standard. Our product is the first national organic ice cream. We use only the finest natural organic ingredients to create our delicious dairy organic ice cream.

- · Only natural organic ingredients
- GMO-free
- No artificial colours or flavours

**ALWAYS CERTIFIED ORGANIC** 

Standard equivalent to Reg. (EC) No 834/07 & 889/08.

RUD

e (organities of 90 g)

**UA-BIO-108** 