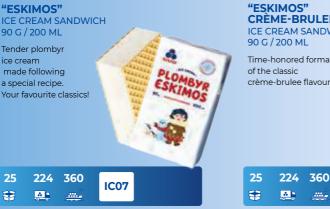

# **IMPULSE ICE CREAM SANDWICH**

**CRÈME-BRULEE** ICE CREAM SANDWICH

Time-honored format crème-brulee flavour.

# "ESKIMOS" ICE CREAM SANDWICH

80 G / 160 ML

Try your favourite plombir in a new presentation! A serving consists of two halves of ice cream. One is covered with tender chocolate glaze with nuts and the other is between two slices of flavoured cookies.