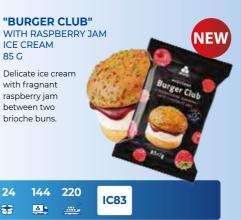

## **"ESKIMOS WITH STRAWBERRIES"**

ICE CREAM IN WAFER CUP (FLOW PACK PACKAGE) 80 G / 150 ML

Such a long-expected ice cream novelty! Your favourite line continued! Cream ice with a swirl of pieces of fragrant strawberries and tender strawberry jam.

| 30 | 128 | 180 | IC19 |  |
|----|-----|-----|------|--|
| -  |     |     |      |  |