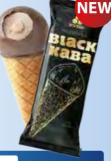

### **"BLACK COFFEE WITH FILLER"** ICE CREAM CONE

70 G / 110 ML Savor the fragrant black coffee-flavored ice cream enriched with a delicate cream filling, boasting the sweet taste

of condensed milk.

| 18 | 192 | 280 | IC33 |  |
|----|-----|-----|------|--|
| *  |     |     | 1035 |  |

### "BLACK COOKIES" ICE CREAM CONE 70 G / 110 ML

Black cookies: the delicate ice cream with pieces of the fragrant black cookies in a stylish black cone!

**"BLUEBERRY-LAVENDER"** 

ICE CREAM CONE

with lavender ice cream