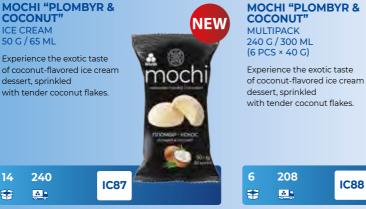

# **ICE CREAM MOCHI**

NEW

moch

| 6<br>∰ | 208 | IC88 | 11110 |
|--------|-----|------|-------|
|        |     |      |       |

**MOCHI "PLOMBYR &** 

A tropical escape in every bite,

with delicate plombyr ice cream.

**IC90** 

MANGO"

MULTIPACK 240 G / 300 ML

 $(6 PCS \times 40 G)$ 

this ice cream dessert combines the flavors

of tropical mangoes

208

\* •

50 G / 65 ML

A tropical escape in every bite, this ice cream dessert combines the flavors of tropical mangoes with delicate plombyr ice cream.

#### 14 240 **IC89** -\*