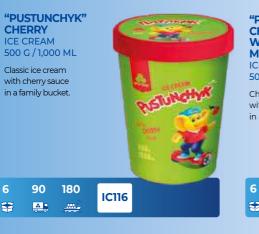

### **"PUSTUNCHYK** (ENG. THE FROLICSOME FELLOW)"

**ICE CREAM** IN WAFER CUP WITH CONDENSED MILK 70 G / 150 ML

Kids' favourite ice cream in new presentation! Chocolate ice cream with condensed milk.

| 30 | 96 | 180 | IC77 |
|----|----|-----|------|
| *  |    |     |      |

**"PUSTUNCHYK** (ENG. THE FROLICSOME FELLOW)" **ICE CREAM** IN WAFER CUP WITH CHERRY JAM 70 G / 150 ML

Tender vanilla flavoured ice cream with cherry jam.