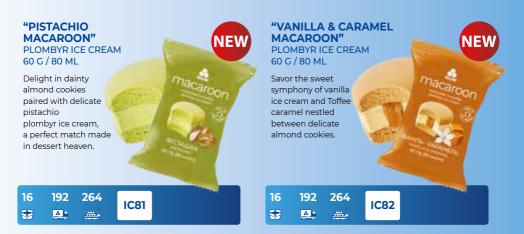

|----|----|-----|------|--|
| *  |    |     | IC74 |  |

### **"ZOLOTYI KLIUCHYK "** (ENG. THE LITTLE **GOLDEN KEY)**

ICE CREAM IN WAFER CUP 70 G / 150 ML

Combination of tender dairy cream flavoured ice cream and caramel that is loved by all generations. Join and taste unique classics!



### **"PUSTUNCHYK** (ENG. THE FROLICSOME FELLOW)"

**ICE CREAM** IN WAFER CUP WITH CONDENSED MILK 70 G / 150 ML

Kids' favourite ice cream in new presentation! Chocolate ice cream with condensed milk.

| 30 | 96 | 180 | IC77 |
|----|----|-----|------|
| *  |    |     |      |

**"PUSTUNCHYK** (ENG. THE FROLICSOME FELLOW)" **ICE CREAM** IN WAFER CUP WITH CHERRY JAM 70 G / 150 ML

Tender vanilla flavoured ice cream with cherry jam.







# **ICE CREAM SANDWICH**







# ICE CREAM SANDWICH, MACAROON







### **MILLENNIUM "VERY** PERI" SANDWICH 80 G / 120 ML

Double ice cream sandwich covered in milk chocolate with peanuts and salted caramel sauce added.



**"BILBERRY-COOKIES"** 

ROUND BLACK COOKIE WITH BILBERRY JAM 90 G / 200 ML

Round sandwich made of flavourful chocolate cookies. tender ice cream and fragrant bilberry jam Just a delicious snack! Imagine how it goes with coffee and tea?!

| 24 | 144      | 220 | IC84 |
|----|----------|-----|------|
| -  | <u>.</u> |     | 1004 |



| ICE CI<br>ON A<br>70 G /<br>Your fa<br>on colo<br>sugar | COOKI<br>'150 MI<br>avourite | IE<br>L<br>ice cream |      | and the second |   |
|---------------------------------------------------------|------------------------------|----------------------|------|----------------|---|
| 27<br>¥