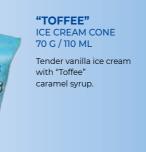

### **"BLACK COFFEE WITH FILLER"** ICE CREAM CONE

70 G / 110 ML Savor the fragrant black coffee-flavored ice cream enriched with a delicate cream filling, boasting the sweet taste

of condensed milk.

| 18 | 192 | 280 | IC33 |  |
|----|-----|-----|------|--|
| *  |     |     | 1035 |  |