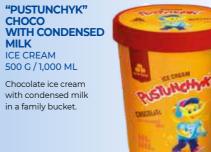

### **"PUSTUNCHYK** (ENG. THE FROLICSOME FELLOW)"

**ICE CREAM** IN WAFER CUP WITH CONDENSED MILK 70 G / 150 ML

Kids' favourite ice cream in new presentation! Chocolate ice cream with condensed milk.

| 30 | 96 | 180 | IC77 |
|----|----|-----|------|
| *  |    |     |      |