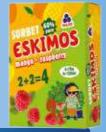

### "ESKIMOS SMOOTHIE MANGO" SORBET 70 G / 120 ML

Enjoy 60% of natural mango, which is very tasty and rich in vitamins A, B, C, and amino acids. Tasty and useful — that's your choice!

30

53

**"ESKIMOS"** FRUIT ICE 75 G / 80 ML

### "ESKIMOS SMOOTHIE RASPBERRY" SORBET

70 G / 120 ML

Enjoy 60% of natural raspberry, which is very tasty and rich in vitamins A, B, C, and amino acids. Tasty and useful that's your choice!

| 30 | 144     | 220 | IC06 |
|----|---------|-----|------|
| *  | <u></u> |     | 1006 |