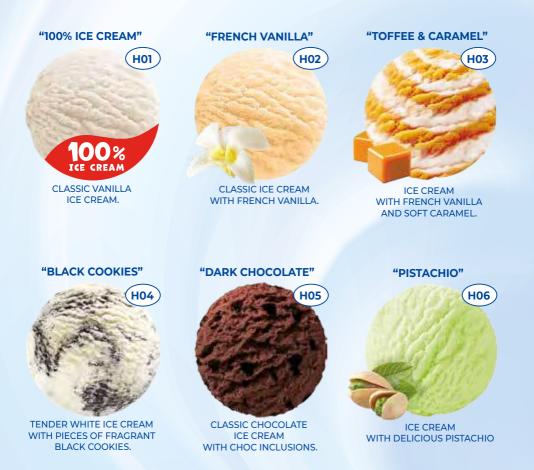

# **"ESKIMOS" PLOMBYR**

STICK ICE CREAM, CHOCOLATE COATED 80 G / 140 ML

True classics! Plombyr ice cream covered with the solid chocolate coating the most cherished child's wish of happiness. This kind of ice cream is known for the specific origin and is packaged into special packing paper.

"ESKIMOS VANILLA" & "ESKIMOS CHOCOLATE" CHOCOLATE COATED ICE CREAM

70 G / 110 ML

Tender and pleasant real milk product combines refined taste and modern manufacturing technology. Hand-wrapped in foil, recalls memories from the good old days.

30

-

It is evident that there's never too much of the chocolate! That's the idea! Taste the chocolate plombyr ice cream covered with chocolate made under a specific recipe. Blend into chocolate pleasure!

### "ESKIMOS SMOOTHIE MANGO" SORBET 70 G / 120 ML

Enjoy 60% of natural mango, which is very tasty and rich in vitamins A, B, C, and amino acids. Tasty and useful — that's your choice!

30

53

**"ESKIMOS"** FRUIT ICE 75 G / 80 ML

A combination of the tropical fruit flavours realised through the fruit ice.

### "ESKIMOS SMOOTHIE RASPBERRY" SORBET

70 G / 120 ML

Enjoy 60% of natural raspberry, which is very tasty and rich in vitamins A, B, C, and amino acids. Tasty and useful that's your choice!

| 30 | 144     | 220 | IC06 |
|----|---------|-----|------|
| *  | <u></u> |     | 1006 |